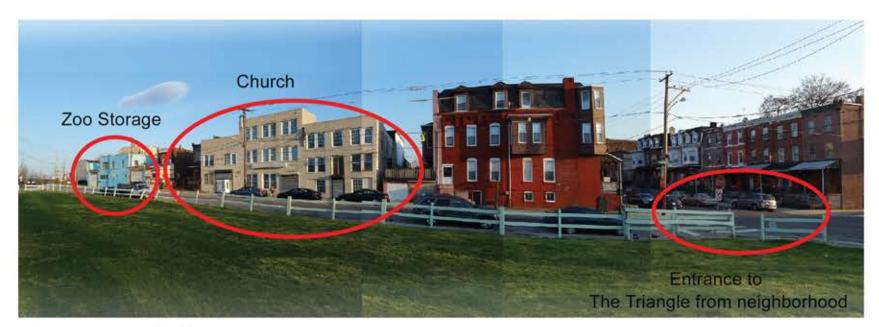

#### **CIRCULATION**

- Point of major traffic around site
- Mix of one way and two way streets creates dangerous crossings to central site
- Site located in center of vehicle movement
- Poor access through public transportation

### **DESIGN DECISIONS**

- temporary closure of either street when needed for events
- slowing down traffic by adding stop signs and narrowing corners at intersection

Diagram of Main Roads of Mantua

Diagram of Main Bus Line