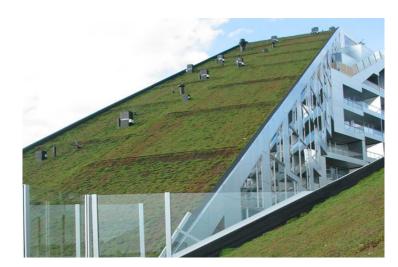

ION**

- Point of major traffic around site
- Mix of one way and two way streets creates dangerous crossings to central site
- Site located in center of vehicle movement
- Poor access through public transportation

### **DESIGN DECISIONS**

- temporary closure of either street when needed for events
- slowing down traffic by adding stop signs and narrowing corners at intersection





Diagram of Main Roads of Mantua

Diagram of Main Bus Line



PROCESS



- A clear, welcoming gateway into Mantua
- High landmark seen from afar
- Escaping the city to enjoy the vistas



#### **DESIGN DECISIONS**

- Signage of "Welcome to Mantua" facing the street
- Gradual change in elevation leading towards a peak
- Street side covering for a bus stop from the landmass





PROCESS





## PROCESS



















# INSPIRATION IMAGES







SCALE: 1/32"=1'-0"

## SITE PLAN



SECTION AA SCALE: 1/16" = 1'-0"



SECTION BB SCALE: 1/8" = 1'-0"



## SECTION





# GATEWAY PERSPECTIVE





## PARK ENTRANCE VIEW