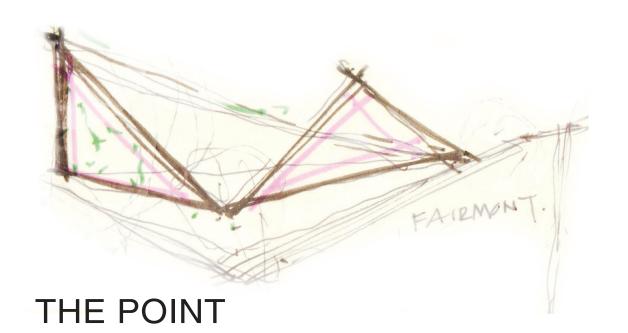

PROCESS

- A clear, welcoming gateway into Mantua
- High landmark seen from afar
- Escaping the city to enjoy the vistas

#### **DESIGN DECISIONS**

- Signage of "Welcome to Mantua" facing the street
- Gradual change in elevation leading towards a peak
- Street side covering for a bus stop from the landmass

PROCESS