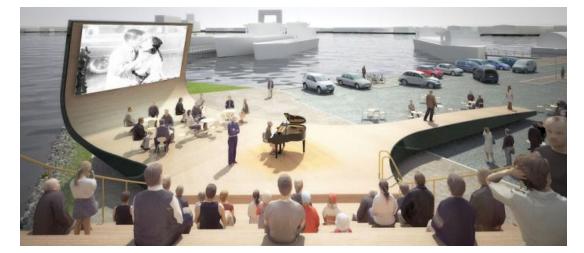

- Point of major traffic around site
- Mix of one way and two way streets creates dangerous crossings to central site
- Site located in center of vehicle movement
- Poor access through public transportation

### **DESIGN DECISIONS**

- temporary closure of either street when needed for events
- slowing down traffic by adding stop signs and narrowing corners at intersection





Diagram of Main Roads of Mantua

Diagram of Main Bus Line



PROCESS



- A clear, welcoming gateway into Mantua
- High landmark seen from afar
- Escaping the city to enjoy the vistas



#### **DESIGN DECISIONS**

- Signage of "Welcome to Mantua" facing the street
- Gradual change in elevation leading towards a peak
- Street side covering for a bus stop from the landmass





PROCESS





## PROCESS



















# INSPIRATION IMAGES







SCALE: 1/32"=1'-0"

## SITE PLAN



SECTION AA SCALE: 1/16" = 1'-0"



SECTION BB SCALE: 1/8" = 1'-0"



## SECTION





# GATEWAY PERSPECTIVE





## PARK ENTRANCE VIEW