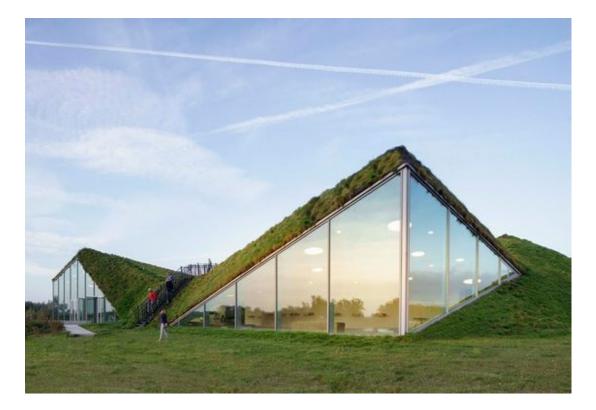

CIRCULATION**

- Point of major traffic around site
- Mix of one way and two way streets creates dangerous crossings to central site
- Site located in center of vehicle movement
- Poor access through public transportation

### **DESIGN DECISIONS**

- temporary closure of either street when needed for events
- slowing down traffic by adding stop signs and narrowing corners at intersection





Diagram of Main Roads of Mantua

Diagram of Main Bus Line



PROCESS



- A clear, welcoming gateway into Mantua
- High landmark seen from afar
- Escaping the city to enjoy the vistas



#### **DESIGN DECISIONS**

- Signage of "Welcome to Mantua" facing the street
- Gradual change in elevation leading towards a peak
- Street side covering for a bus stop from the landmass





PROCESS





## PROCESS



















# INSPIRATION IMAGES







SCALE: 1/32"=1'-0"

## SITE PLAN



SECTION AA SCALE: 1/16" = 1'-0"



SECTION BB SCALE: 1/8" = 1'-0"



## SECTION





# GATEWAY PERSPECTIVE





## PARK ENTRANCE VIEW