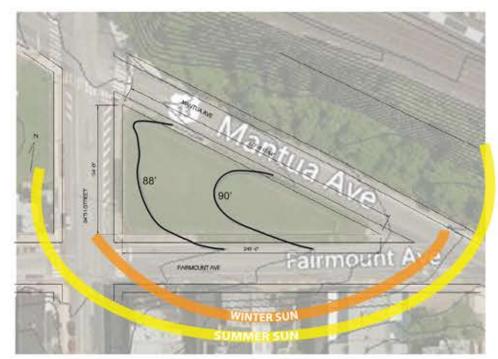

Fairmount Ave.

Site Plan

34th Street

Mantua Ave.

## SITE PLAN

SECTION AA SCALE: 1/16" = 1'-0"

SECTION BB SCALE: 1/8" = 1'-0"

## SECTION