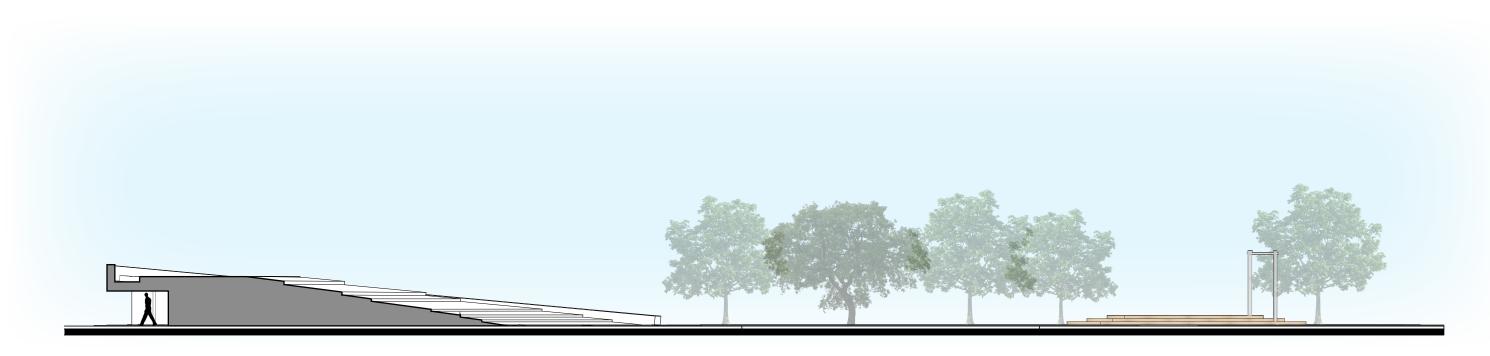

streets creates dangerous crossings to central site
- Site located in center of vehicle movement
- Poor access through public transportation

### **DESIGN DECISIONS**

- temporary closure of either street when needed for events
- slowing down traffic by adding stop signs and narrowing corners at intersection





Diagram of Main Roads of Mantua

Diagram of Main Bus Line



PROCESS



- A clear, welcoming gateway into Mantua
- High landmark seen from afar
- Escaping the city to enjoy the vistas



#### **DESIGN DECISIONS**

- Signage of "Welcome to Mantua" facing the street
- Gradual change in elevation leading towards a peak
- Street side covering for a bus stop from the landmass





PROCESS





## PROCESS



















# INSPIRATION IMAGES







SCALE: 1/32"=1'-0"

## SITE PLAN



SECTION AA SCALE: 1/16" = 1'-0"



SECTION BB SCALE: 1/8" = 1'-0"



## SECTION





# GATEWAY PERSPECTIVE





## PARK ENTRANCE VIEW