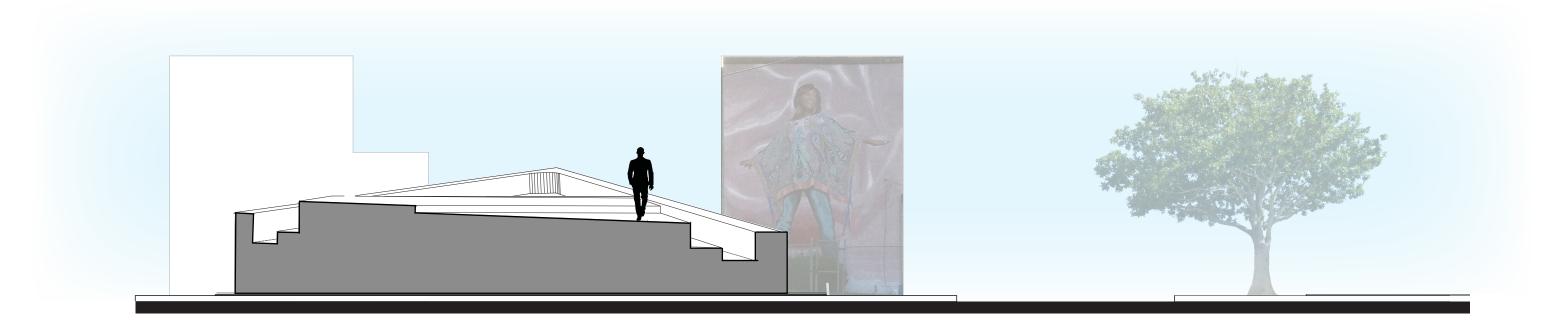

s to central site
- Site located in center of vehicle movement
- Poor access through public transportation

### **DESIGN DECISIONS**

- temporary closure of either street when needed for events
- slowing down traffic by adding stop signs and narrowing corners at intersection





Diagram of Main Roads of Mantua

Diagram of Main Bus Line



PROCESS



- A clear, welcoming gateway into Mantua
- High landmark seen from afar
- Escaping the city to enjoy the vistas



#### **DESIGN DECISIONS**

- Signage of "Welcome to Mantua" facing the street
- Gradual change in elevation leading towards a peak
- Street side covering for a bus stop from the landmass





PROCESS





## PROCESS



















# INSPIRATION IMAGES







SCALE: 1/32"=1'-0"

## SITE PLAN



SECTION AA SCALE: 1/16" = 1'-0"



SECTION BB SCALE: 1/8" = 1'-0"



## SECTION





# GATEWAY PERSPECTIVE





## PARK ENTRANCE VIEW