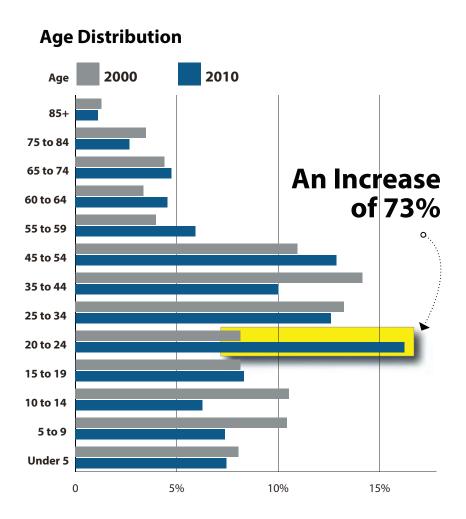

#### Less children, a growing number of adults and seniors

In 2010, Mantua had less children, a growing number of adults and seniors, and a significant growth in the number of young adults, reflecting a growing number of university students who have established residence in Mantua in recent years.

Source: 2000 and 2010 U.S. Census

Source: "We are Mantua"; http://planphilly.com/uploads/media\_items/mantua-transformation-plan-1.original.pdf