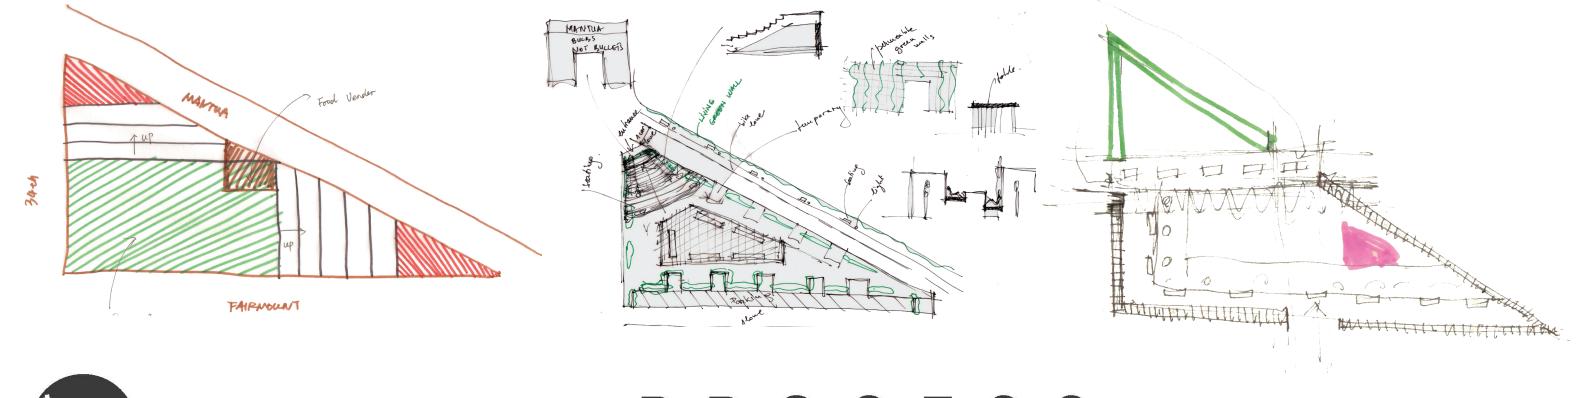

PROCESS

- A clear, welcoming gateway into Mantua
- High landmark seen from afar
- Escaping the city to enjoy the vistas

#### **DESIGN DECISIONS**

- Signage of "Welcome to Mantua" facing the street
- Gradual change in elevation leading towards a peak
- Street side covering for a bus stop from the landmass

PROCESS

## PROCESS