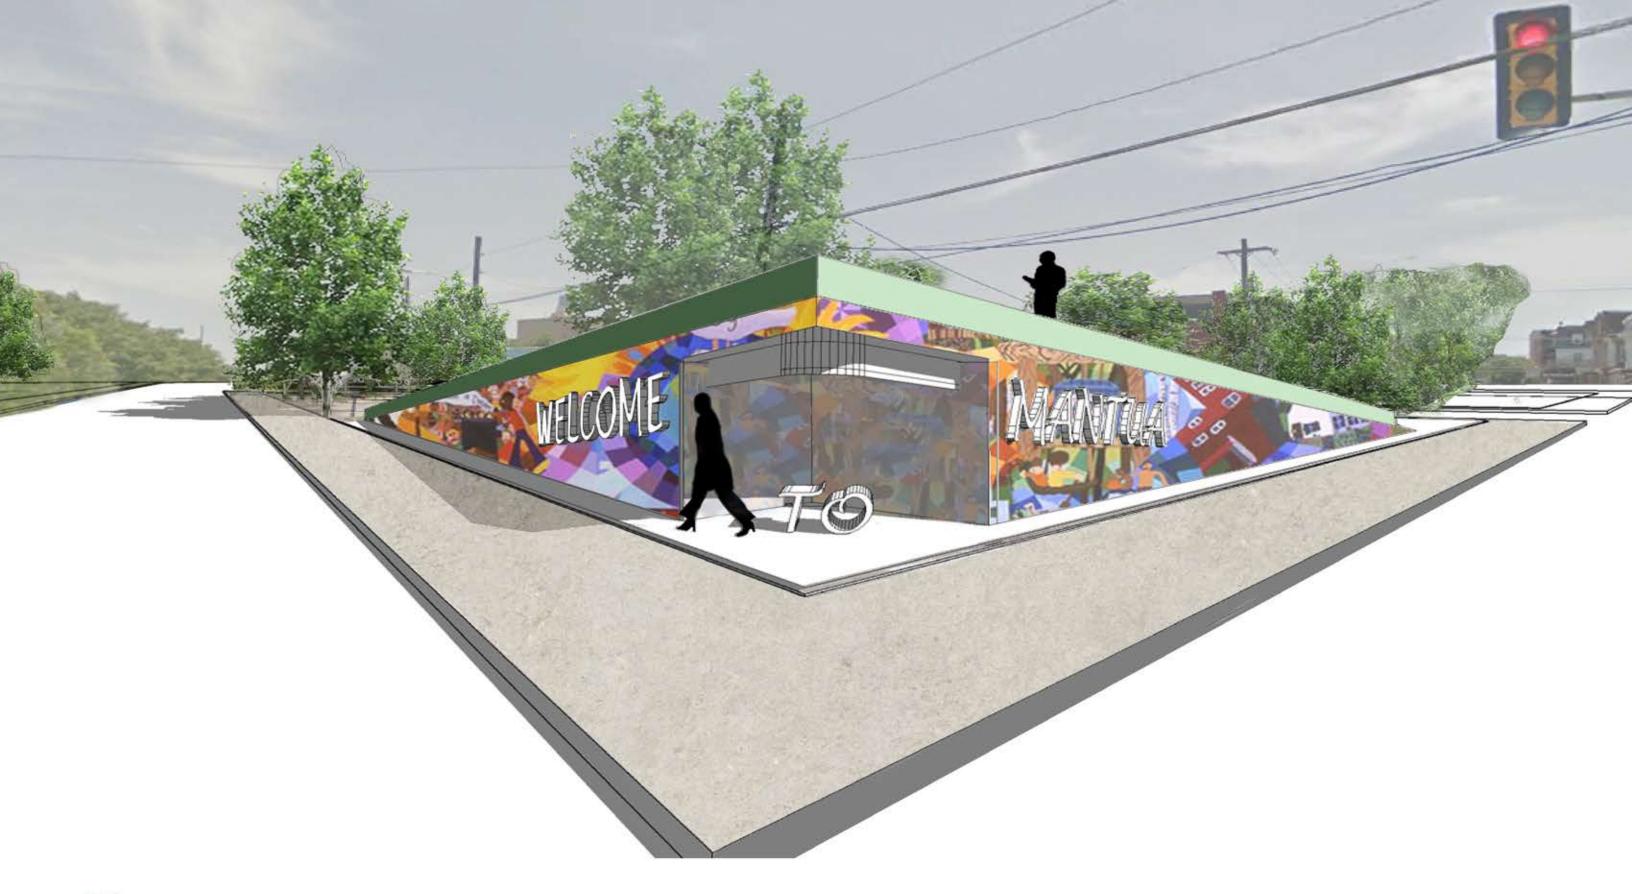

PROCESS

- A clear, welcoming gateway into Mantua
- High landmark seen from afar
- Escaping the city to enjoy the vistas

#### **DESIGN DECISIONS**

- Signage of "Welcome to Mantua" facing the street
- Gradual change in elevation leading towards a peak
- Street side covering for a bus stop from the landmass

PROCESS

# GATEWAY PERSPECTIVE