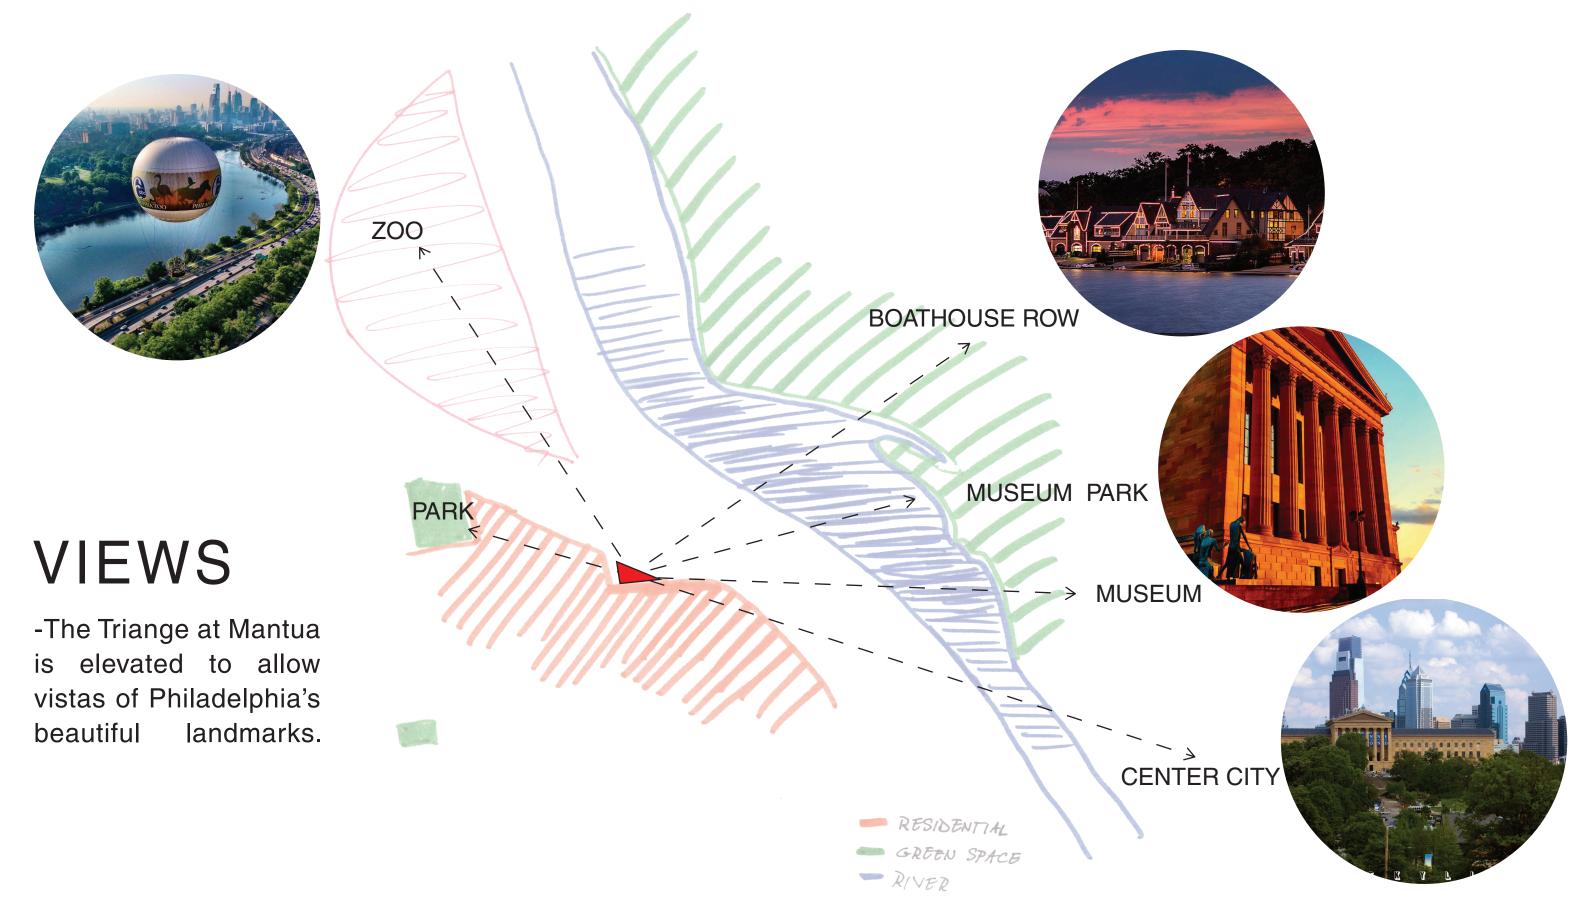

PROCESS

- A clear, welcoming gateway into Mantua
- High landmark seen from afar
- Escaping the city to enjoy the vistas