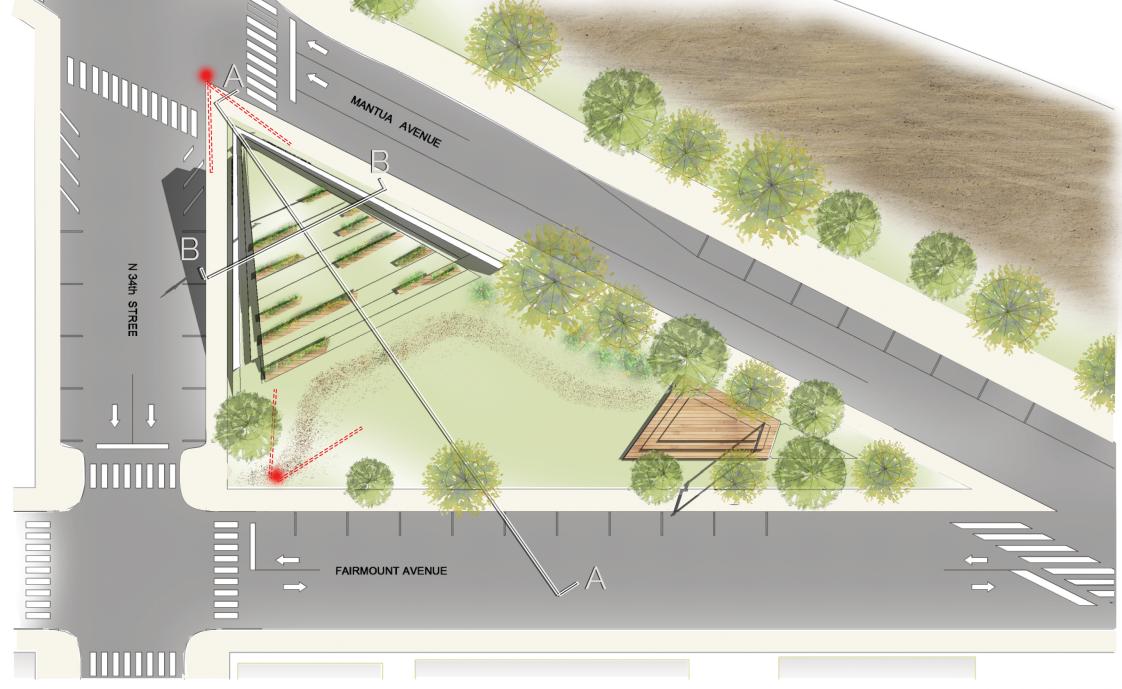

Fairmount Ave.

Site Plan

34th Street

Mantua Ave.

## SITE PLAN

SECTION AA SCALE: 1/16" = 1'-0"

SECTION BB SCALE: 1/8" = 1'-0"