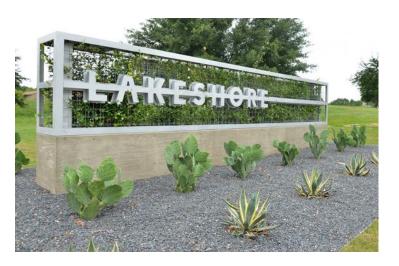

#### **DESIGN DECISIONS**

- Signage of "Welcome to Mantua" facing the street
- Gradual change in elevation leading towards a peak
- Street side covering for a bus stop from the landmass

PROCESS