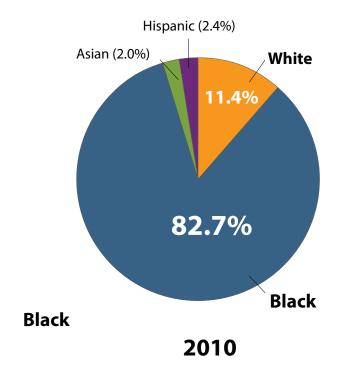

Fairmount Ave.

Site Plan



34th Street



Mantua Ave.



### EXISTING CONDITIONS

#### Less children, a growing number of adults and seniors

In 2010, Mantua had less children, a growing number of adults and seniors, and a significant growth in the number of young adults, reflecting a growing number of university students who have established residence in Mantua in recent years.





Source: 2000 and 2010 U.S. Census

Source: "We are Mantua"; http://planphilly.com/uploads/media\_items/mantua-transformation-plan-1.original.pdf



### DEMOGRAPHICS

#### **CIRCULATION**

- Point of major traffic around site
- Mix of one way and two way streets creates dangerous crossings to central site
- Site located in center of vehicle movement
- Poor access through public transportation

### **DESIGN DECISIONS**

- temporary closure of either street when needed for events
- slowing down traffic by adding stop signs and narrowing corners at intersection





Diagram of Main Roads of Mantua

Diagram of Main Bus Line



PROCESS



- A clear, welcoming gateway into Mantua
- High landmark seen from afar
- Escaping the city to enjoy the vistas



#### **DESIGN DECISIONS**

- Signage of "W