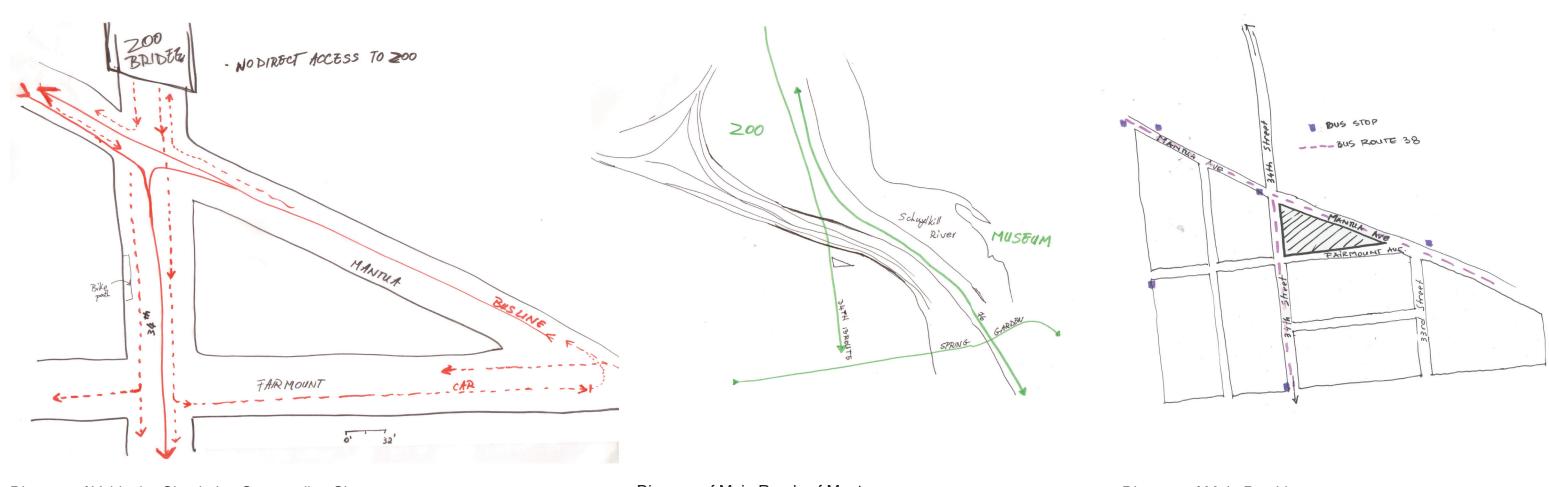

#### **CIRCULATION**

- Point of major traffic around site
- Mix of one way and two way streets creates dangerous crossings to central site
- Site located in center of vehicle movement
- Poor access through public transportation

### **DESIGN DECISIONS**

- temporary closure of either street when needed for events
- slowing down traffic by adding stop signs and narrowing corners at intersection

Diagram of Main Roads of Mantua

Diagram of Main Bus Line