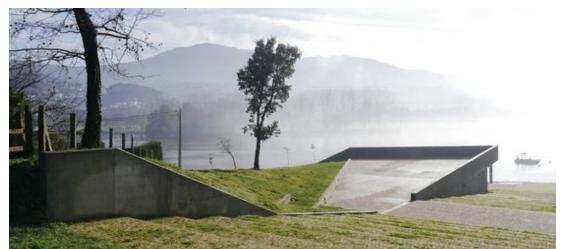

*

- Point of major traffic around site
- Mix of one way and two way streets creates dangerous crossings to central site
- Site located in center of vehicle movement
- Poor access through public transportation

### **DESIGN DECISIONS**

- temporary closure of either street when needed for events
- slowing down traffic by adding stop signs and narrowing corners at intersection





Diagram of Main Roads of Mantua

Diagram of Main Bus Line



PROCESS



- A clear, welcoming gateway into Mantua
- High landmark seen from afar
- Escaping the city to enjoy the vistas



#### **DESIGN DECISIONS**

- Signage of "Welcome to Mantua" facing the street
- Gradual change in elevation leading towards a peak
- Street side covering for a bus stop from the landmass





PROCESS





## PROCESS



















# INSPIRATION IMAGES







SCALE: 1/32"=1'-0"

## SITE PLAN



SECTION AA SCALE: 1/16" = 1'-0"



SECTION BB SCALE: 1/8" = 1'-0"



## SECTION





# GATEWAY PERSPECTIVE





## PARK ENTRANCE VIEW