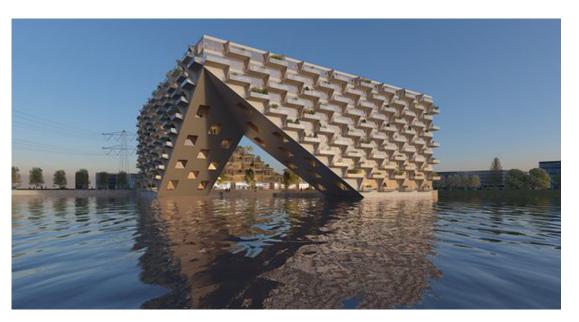

N**

- Point of major traffic around site
- Mix of one way and two way streets creates dangerous crossings to central site
- Site located in center of vehicle movement
- Poor access through public transportation

### **DESIGN DECISIONS**

- temporary closure of either street when needed for events
- slowing down traffic by adding stop signs and narrowing corners at intersection





Diagram of Main Roads of Mantua

Diagram of Main Bus Line



PROCESS



- A clear, welcoming gateway into Mantua
- High landmark seen from afar
- Escaping the city to enjoy the vistas



#### **DESIGN DECISIONS**

- Signage of "Welcome to Mantua" facing the street
- Gradual change in elevation leading towards a peak
- Street side covering for a bus stop from the landmass





PROCESS





## PROCESS



















# INSPIRATION IMAGES







SCALE: 1/32"=1'-0"

## SITE PLAN



SECTION AA SCALE: 1/16" = 1'-0"



SECTION BB SCALE: 1/8" = 1'-0"



## SECTION





# GATEWAY PERSPECTIVE





## PARK ENTRANCE VIEW