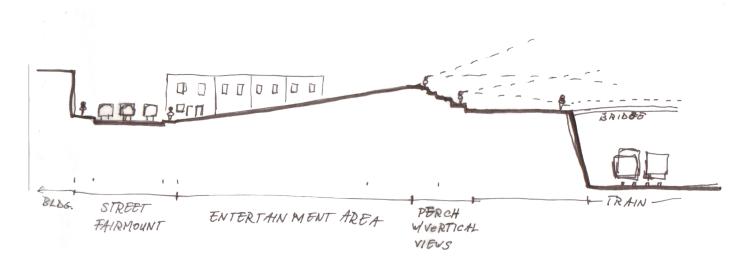

## SITE PLAN

SECTION AA SCALE: 1/16" = 1'-0"

SECTION BB SCALE: 1/8" = 1'-0"

## SECTION