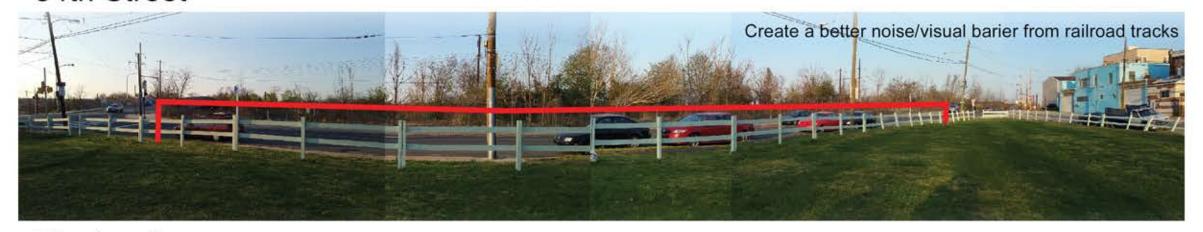

#### **CIRCULATION**

- Point of major traffic around site
- Mix of one way and two way streets creates dangerous crossings to central site
- Site located in center of vehicle movement
- Poor access through public transportation

### **DESIGN DECISIONS**

- temporary closure of either street when needed for events
- slowing down traffic by adding stop signs and narrowing corners at intersection

Diagram of Main Roads of Mantua

Diagram of Main Bus Line