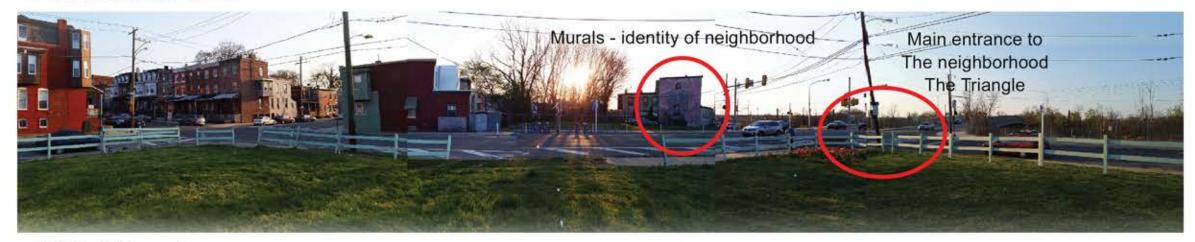

PROCESS

- A clear, welcoming gateway into Mantua
- High landmark seen from afar
- Escaping the city to enjoy the vistas

#### **DESIGN DECISIONS**

- Signage of "Welcome to Mantua" facing the street
- Gradual change in elevation leading towards a peak
- Street side covering for a bus stop from the landmass

PROCESS